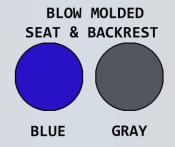

| Ordering Options |  |
|------------------|--|
| ELT817 FR B      |  |
| ELT817 FR G      |  |

- 3" Never-Rust single wheel casters, all locking
- Open-front seat for easy bathing care
- Seat removes for easy cleaning
- Integrated push handles for improved mobility
- Slideout footrest for added safety

## **Replacement Parts**

SC LPCSET DLX – Replacement Caster Set

MOLDED SEAT B/G – Replacement Seat (blue or gray)

MOLDED BKRST B/G – Replacement Backrest

Link to website