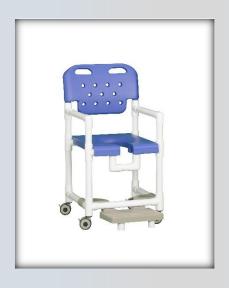

## **Product Description: Platinum Shower Chair w/ Slideout Footrest**

| Technical Data    |         |
|-------------------|---------|
| Height:           | 39"     |
| Width:            | 21"     |
| Depth:            | 22"     |
| Weight:           | 28 lbs  |
| Seat Height:      | 20"     |
| Clearance:        | 18"     |
| Between the arms: | 17.25"  |
| Weight Capacity:  | 325 lbs |
| Ship Weight:      | 33 lbs  |
| Shipping Method:  | Parcel  |

| Ordering Options |  |
|------------------|--|
| ELT817 FR B      |  |
| ELT817 FR G      |  |

- 3" Never-Rust single wheel casters, all locking
- Open-front seat for easy bathing care
- Seat removes for easy cleaning
- Integrated push handles for improved mobility
- Slideout footrest for added safety